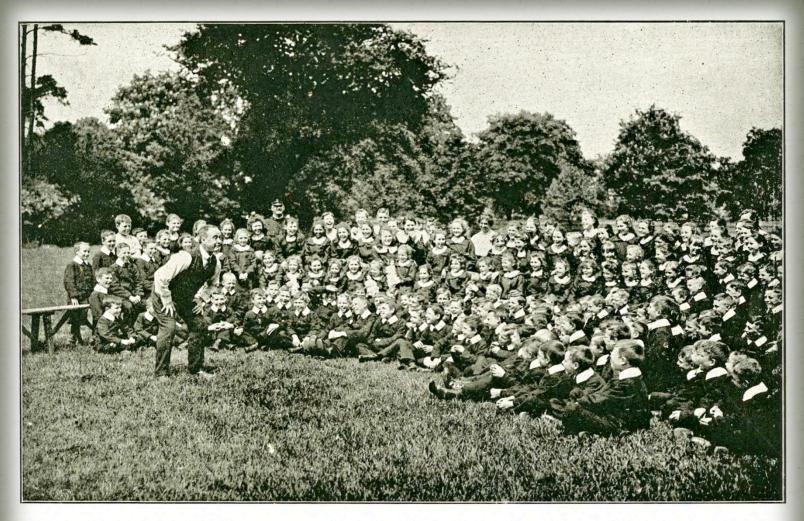

|               |    |    |





Mr. George Robey at the Police Orphanage, Twickenham.

POLICEMANSHIP
HALL CAINE

## Original Manuscript

Address on Policemanship

written by

## HALL CAINE

and read by

IRENE VANBRUGH

at

GEORGE ROBEY'S CONCERT

in aid of The Metropolitan & City
Police Orphanage

The Palladium

June 10th 1917

policeman is the soldier q he street. momes are vie + crime. Mainst there as he wayes a light by warfare. He has butores, and some of the gentle of the world lears note about. Terhage lave a centroly at Kerland yard where 100. Techago et es taken per pranted the a policemen shak do he day, steet du prit y need le. Jones or lite does die and ten effang des over to look



From an oil painting by A. Jonniaux.



Photo by Wrather & Buys.

Geof olien.

Rene Vanbra de.





Photo by Bertram Park.

Er