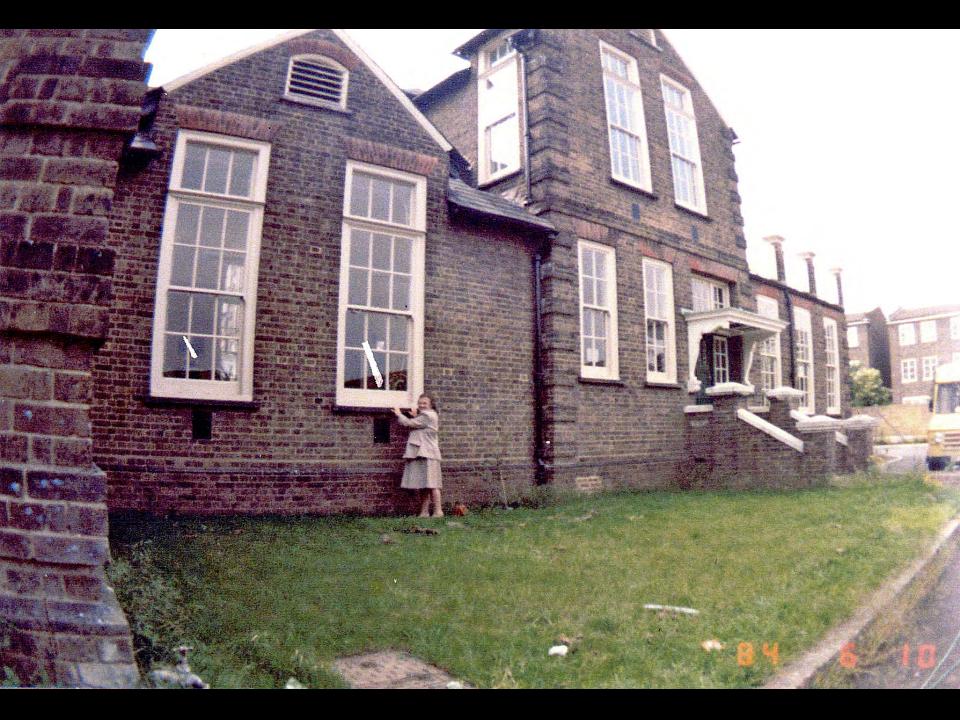

are to more than in the Southern Orphanage and there would have been more if all The mothers had not had a letter at Christmas to say it is closing in July . ban They take an Orphanage and turn it into a Police bollege. what a fine body of men The Police are to allow such a Thing to be done, Why don't they stand by their dead bomrades The ones who haid for it all the mothers are protesting against it closing, they will have to leave work to look after the children. I think something ought to be done about it. There is something very wlong going on. It costs \$420 a head for a man to be trained at the Police bollege and yet they begrundge what it costs to keep our children why should they Juffer There is enough room in The Orphanage for them as well if half the beds are emply. Martillagin











#### GROUP OF CHILDREN

OF THE

Metropolitan and City Police Orphanage.

BYRNE & C?

PHOTOGRAPHERS.



HILL STREET, RICHMOND.



### www.met-cityorphans.com

With thanks to Peter Smyth and Malcolm Cooper