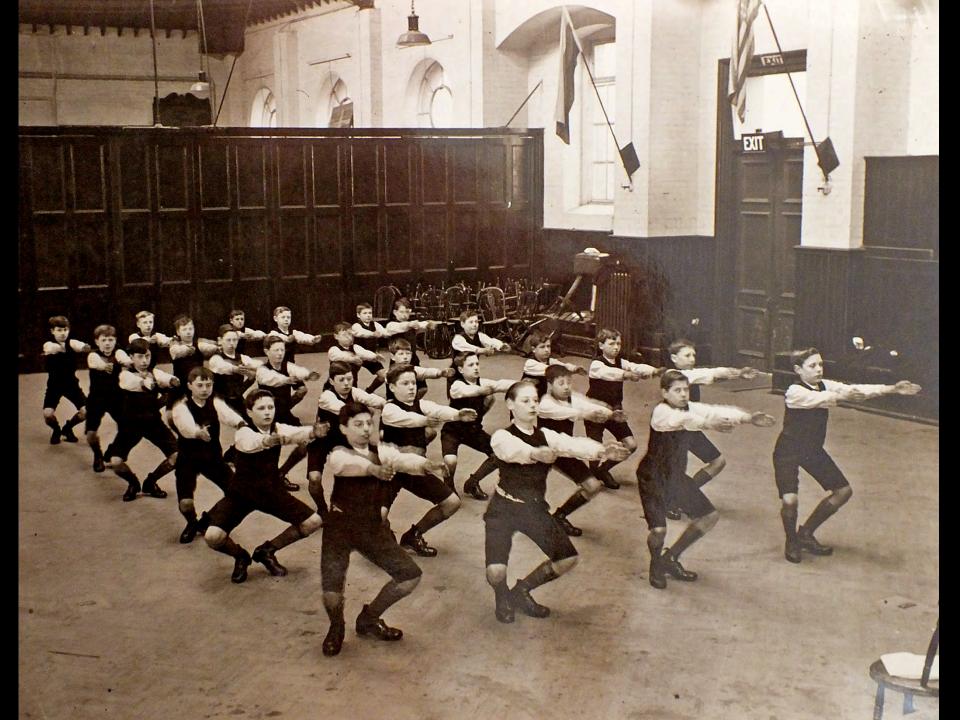

ommence from 1st January,

1870, and generally on the subject of the Orphanage.

The Superintendents will forward these proceedings of the Sub-Committees, with their observations, to the General Committee which has been formed, consisting of Captain Baynes, President, and Superintendents Mott, Hayes, Gernon, Wiseman, Draper, Eccles, Worels, and Green—five of whom will be a quorum.

The General Committee will embody, as far as possible, the wishes of the Force in a

set of Regulations, which will then be printed and circulated for final approval.

The Commissioner hopes that these Committees will report as soon as possible, and that all members of the Force will co-operate in carrying to a successful issue an undertaking which he feels sure will prove a lasting benefit to the Force.

















#### Secretary during the year 1889.

| DIVISIONS, &c.      | Number of<br>Sergeants<br>and<br>Constables<br>on 31st<br>Dec., 1889. | Subscriptions<br>of Sergeants<br>and<br>Constables. | Annual Subscriptions, including those of Superintendents and Inspectors. | Donations, Profits on Concerts, and Collections in Boxes at Police Stations.