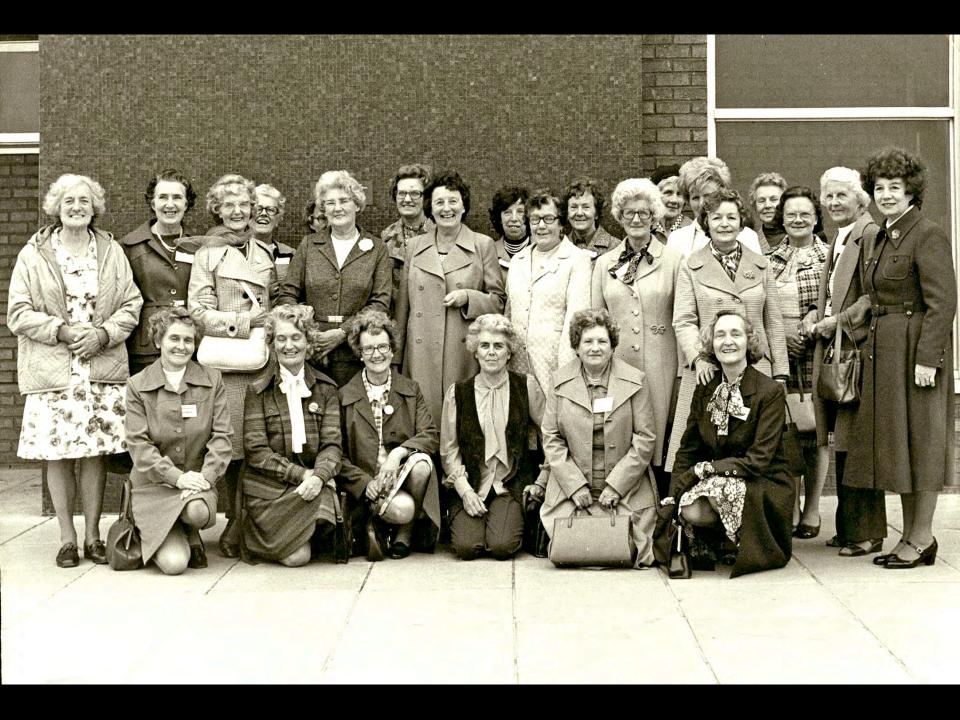

e to more than in the Southern Orphanage and there would have been more if all The mothers had not had a letter at Christmas to say it is closing in July . ban They take an Orphanage and turn it into a Police bollege. what a fine body of men The Police are to allow such a Thing to be done, Why don't they stand by their dead bomrades The ones who haid for it all the mothers are protesting against it closing, they will have to leave work to look after the children. I think something ought to be done about it. There is something very wlong going on. It costs \$420 a head for a man to be trained at the Police bollege and yet they begrundge what it costs to keep our children why should they Juffer There is enough room in The Orphanage for them as well if half the beds are emply. Martillagin











#### GROUP OF CHILDREN

OF THE

Metropolitan and City Police Orphanage.

BYRNE & C?

PHOTOGRAPHERS.



HILL STREET, RICHMOND.



### www.met-cityorphans.com

With thanks to Peter Smyth and Malcolm Cooper