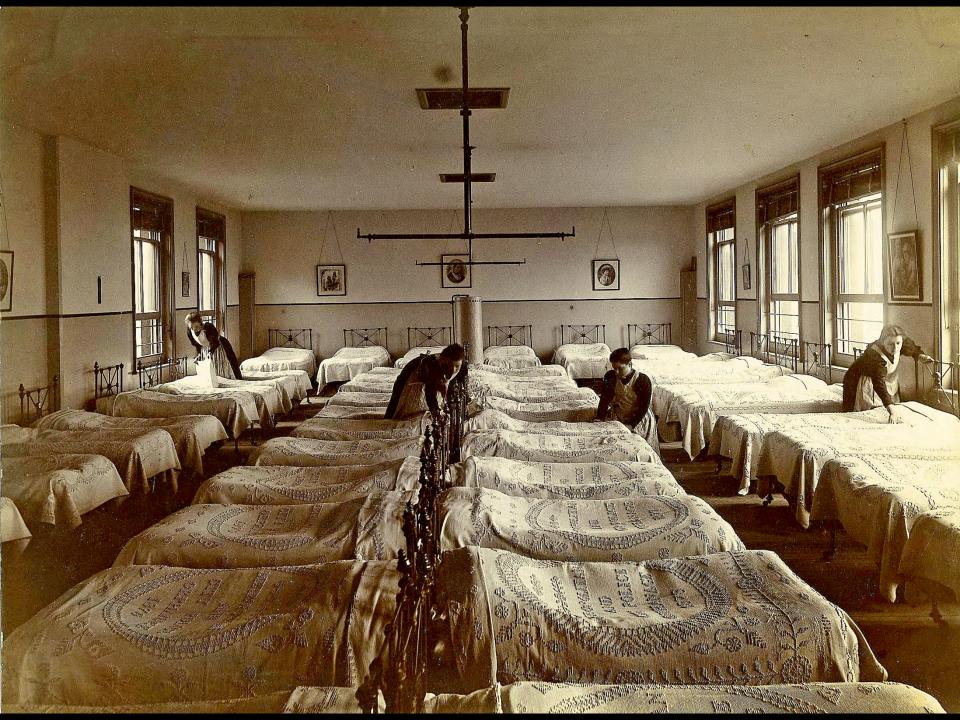

to commence from 1st January,

1870, and generally on the subject of the Orphanage.

The Superintendents will forward these proceedings of the Sub-Committees, with their observations, to the General Committee which has been formed, consisting of Captain Baynes, President, and Superintendents Mott, Hayes, Gernon, Wiseman, Draper, Eccles, Worels, and Green—five of whom will be a quorum.

The General Committee will embody, as far as possible, the wishes of the Force in a

set of Regulations, which will then be printed and circulated for final approval.

The Commissioner hopes that these Committees will report as soon as possible, and that all members of the Force will co-operate in carrying to a successful issue an undertaking which he feels sure will prove a lasting benefit to the Force.

















#### Secretary during the year 1889.

| DIVISIONS, &c.      | Number of<br>Sergeants<br>and<br>Constables<br>on 31st<br>Dec., 1889. | Subscriptions<br>of Sergeants<br>and<br>Constables. | Annual Subscriptions, including those of Superintendents and Inspectors. | Donations, Profits on Concerts, and Collections in Boxes at Police Stations.