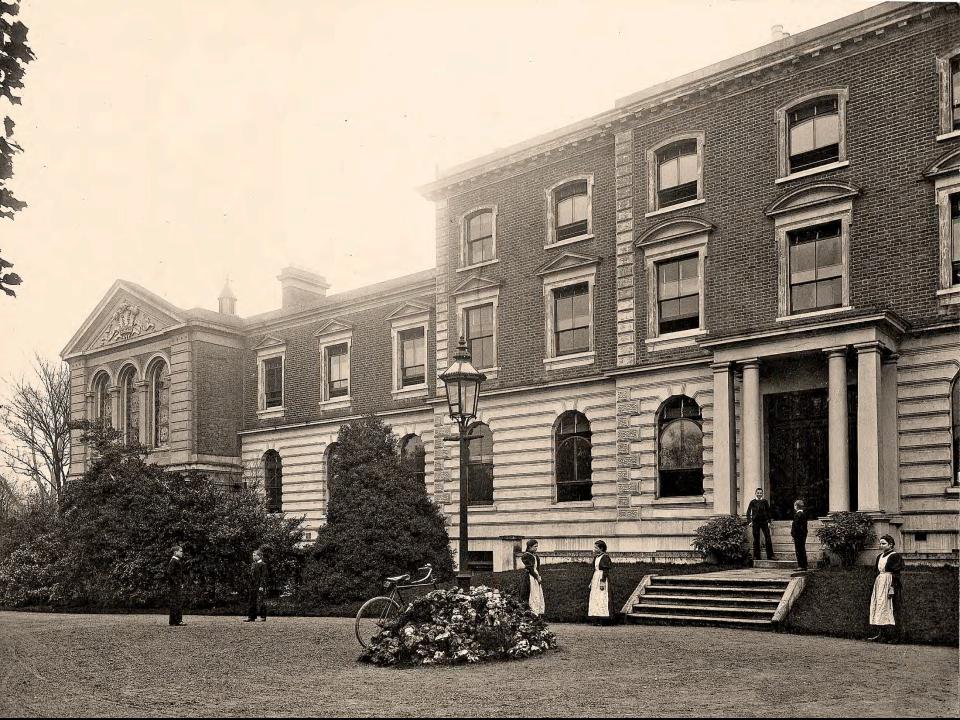

d to commence from 1st January,

1870, and generally on the subject of the Orphanage.

The Superintendents will forward these proceedings of the Sub-Committees, with their observations, to the General Committee which has been formed, consisting of Captain Baynes, President, and Superintendents Mott, Hayes, Gernon, Wiseman, Draper, Eccles, Worels, and Green—five of whom will be a quorum.

The General Committee will embody, as far as possible, the wishes of the Force in a

set of Regulations, which will then be printed and circulated for final approval.

The Commissioner hopes that these Committees will report as soon as possible, and that all members of the Force will co-operate in carrying to a successful issue an undertaking which he feels sure will prove a lasting benefit to the Force.

















#### Secretary during the year 1889.

| DIVISIONS, &c.      | Number of<br>Sergeants<br>and<br>Constables<br>on 31st<br>Dec., 1889. | Subscriptions<br>of Sergeants<br>and<br>Constables. | Annual Subscriptions, including those of Superintendents and Inspectors. | Donations, Profits on Concerts, and Collections in Boxes at Police Stations.