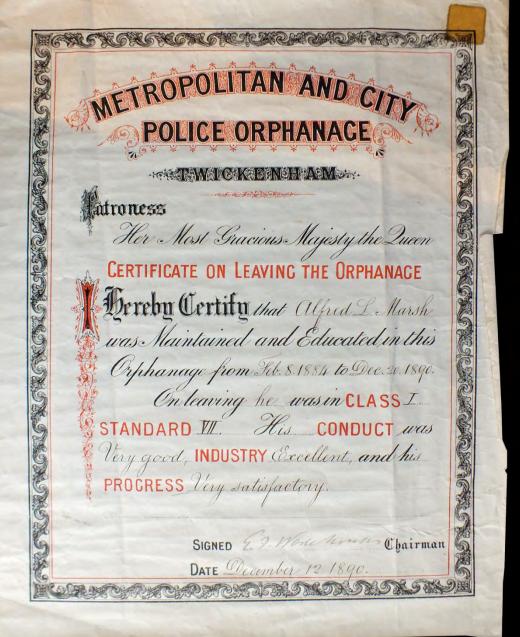

nce from 1st January,

1870, and generally on the subject of the Orphanage.

The Superintendents will forward these proceedings of the Sub-Committees, with their observations, to the General Committee which has been formed, consisting of Captain Baynes, President, and Superintendents Mott, Hayes, Gernon, Wiseman, Draper, Eccles, Worels, and Green—five of whom will be a quorum.

The General Committee will embody, as far as possible, the wishes of the Force in a

set of Regulations, which will then be printed and circulated for final approval.

The Commissioner hopes that these Committees will report as soon as possible, and that all members of the Force will co-operate in carrying to a successful issue an undertaking which he feels sure will prove a lasting benefit to the Force.

















#### Secretary during the year 1889.

| DIVISIONS, &c.      | Number of<br>Sergeants<br>and<br>Constables<br>on 31st<br>Dec., 1889. | Subscriptions<br>of Sergeants<br>and<br>Constables. | Annual Subscriptions, including those of Superintendents and Inspectors. | Donations, Profits on Concerts, and Collections in Boxes at Police Stations.