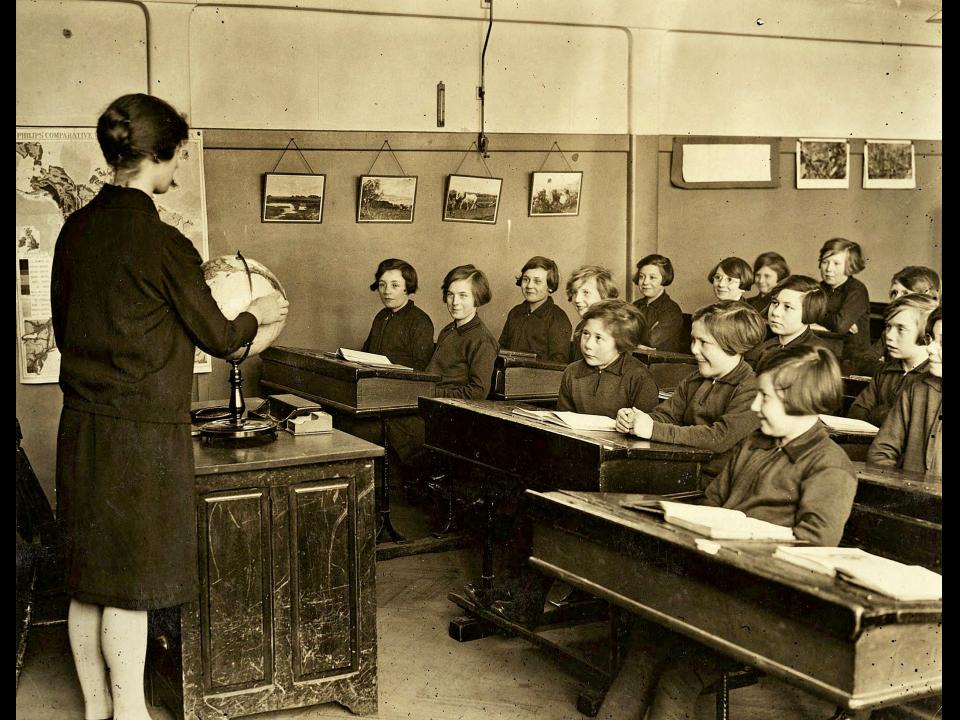

#### GROUP OF CHILDREN

OF THE

Metropolitan and City Police Orphanage.

BYRNE & C?

PHOTOGRAPHERS.

HILL STREET, RICHMOND.