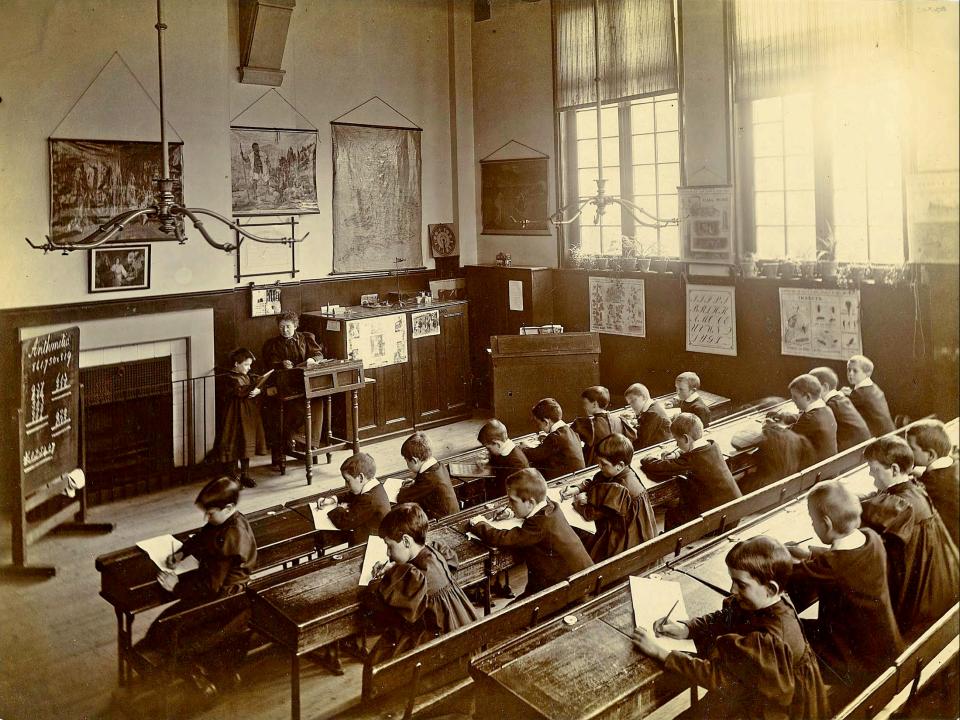

commence from 1st January,

1870, and generally on the subject of the Orphanage.

The Superintendents will forward these proceedings of the Sub-Committees, with their observations, to the General Committee which has been formed, consisting of Captain Baynes, President, and Superintendents Mott, Hayes, Gernon, Wiseman, Draper, Eccles, Worels, and Green—five of whom will be a quorum.

The General Committee will embody, as far as possible, the wishes of the Force in a

set of Regulations, which will then be printed and circulated for final approval.

The Commissioner hopes that these Committees will report as soon as possible, and that all members of the Force will co-operate in carrying to a successful issue an undertaking which he feels sure will prove a lasting benefit to the Force.

















#### Secretary during the year 1889.

| DIVISIONS, &c.      | Number of<br>Sergeants<br>and<br>Constables<br>on 31st<br>Dec., 1889. | Subscriptions<br>of Sergeants<br>and<br>Constables. | Annual Subscriptions, including those of Superintendents and Inspectors. | Donations, Profits on Concerts, and Collections in Boxes at Police Stations.