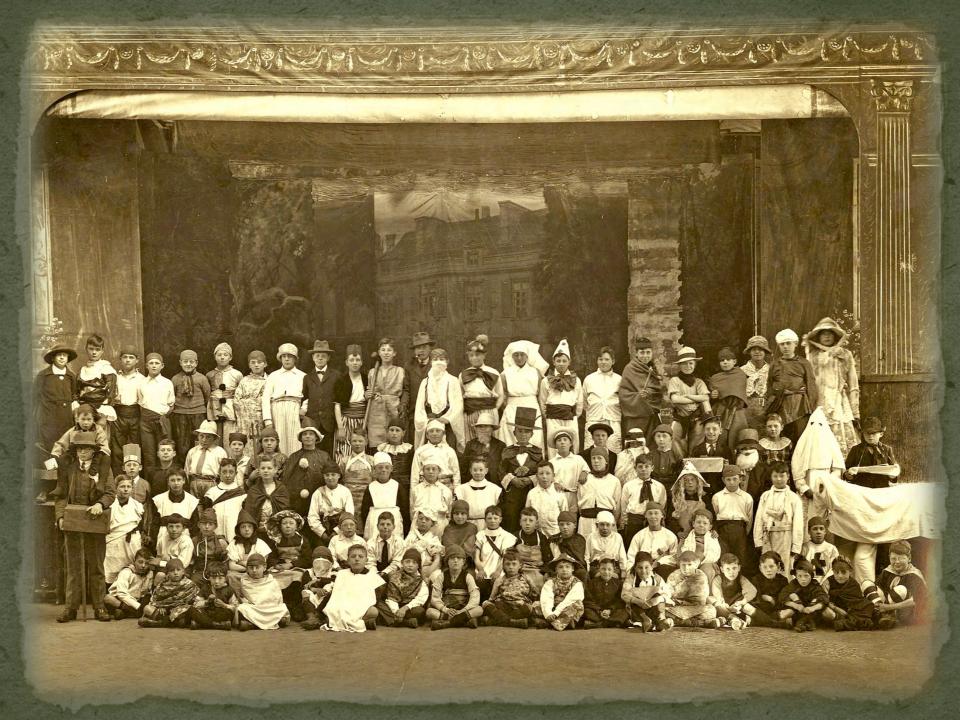

#### GROUP OF CHILDREN

OF THE

Metropolitan and City Police Orphanage.

BYRNE & C?

PHOTOGRAPHERS.

HILL STREET, RICHMOND.