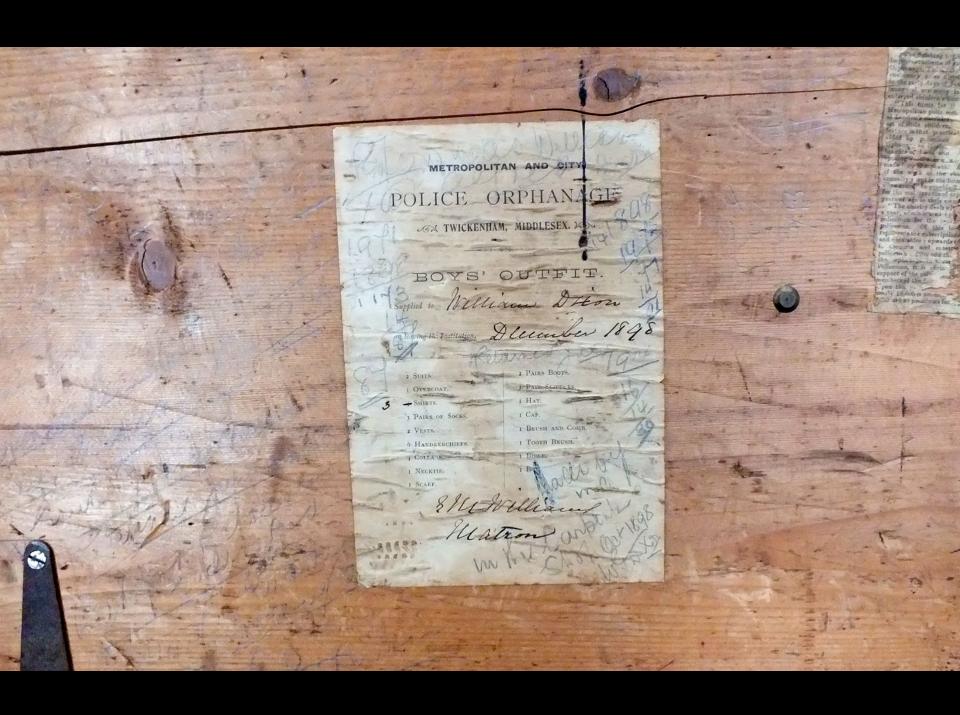

from 1st January,

1870, and generally on the subject of the Orphanage.

The Superintendents will forward these proceedings of the Sub-Committees, with their observations, to the General Committee which has been formed, consisting of Captain Baynes, President, and Superintendents Mott, Hayes, Gernon, Wiseman, Draper, Eccles, Worels, and Green—five of whom will be a quorum.

The General Committee will embody, as far as possible, the wishes of the Force in a

set of Regulations, which will then be printed and circulated for final approval.

The Commissioner hopes that these Committees will report as soon as possible, and that all members of the Force will co-operate in carrying to a successful issue an undertaking which he feels sure will prove a lasting benefit to the Force.

















#### Secretary during the year 1889.

| DIVISIONS, &c.      | Number of<br>Sergeants<br>and<br>Constables<br>on 31st<br>Dec., 1889. | Subscriptions<br>of Sergeants<br>and<br>Constables. | Annual Subscriptions, including those of Superintendents and Inspectors. | Donations, Profits on Concerts, and Collections in Boxes at Police Stations.