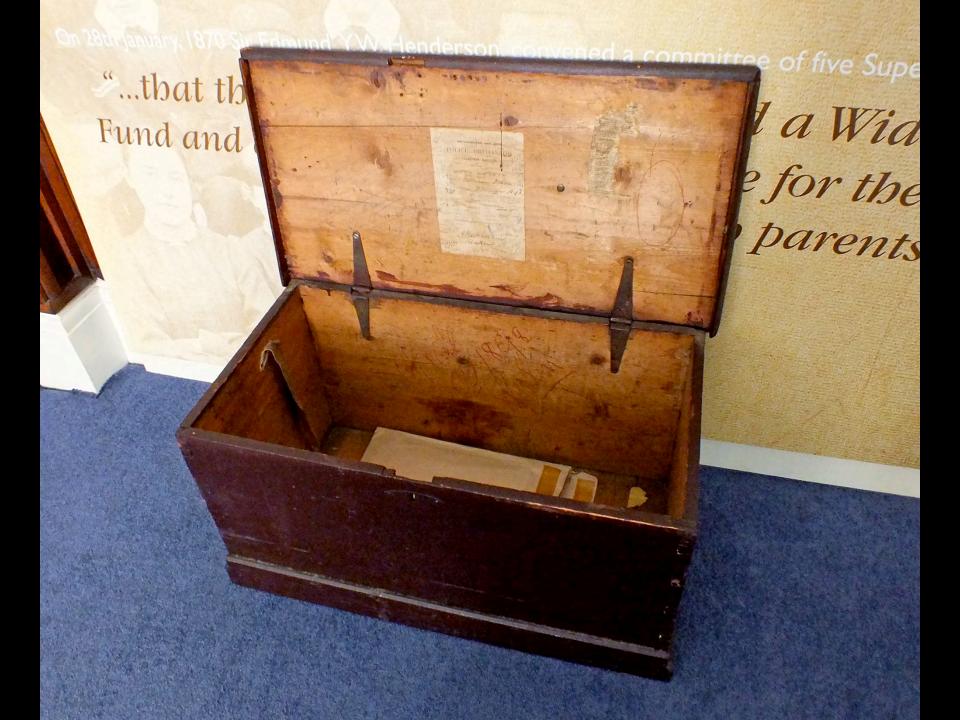

e from 1st January,

1870, and generally on the subject of the Orphanage.

The Superintendents will forward these proceedings of the Sub-Committees, with their observations, to the General Committee which has been formed, consisting of Captain Baynes, President, and Superintendents Mott, Hayes, Gernon, Wiseman, Draper, Eccles, Worels, and Green—five of whom will be a quorum.

The General Committee will embody, as far as possible, the wishes of the Force in a

set of Regulations, which will then be printed and circulated for final approval.

The Commissioner hopes that these Committees will report as soon as possible, and that all members of the Force will co-operate in carrying to a successful issue an undertaking which he feels sure will prove a lasting benefit to the Force.

















#### Secretary during the year 1889.

| DIVISIONS, &c.      | Number of<br>Sergeants<br>and<br>Constables<br>on 31st<br>Dec., 1889. | Subscriptions<br>of Sergeants<br>and<br>Constables. | Annual Subscriptions, including those of Superintendents and Inspectors. | Donations, Profits on Concerts, and Collections in Boxes at Police Stations.