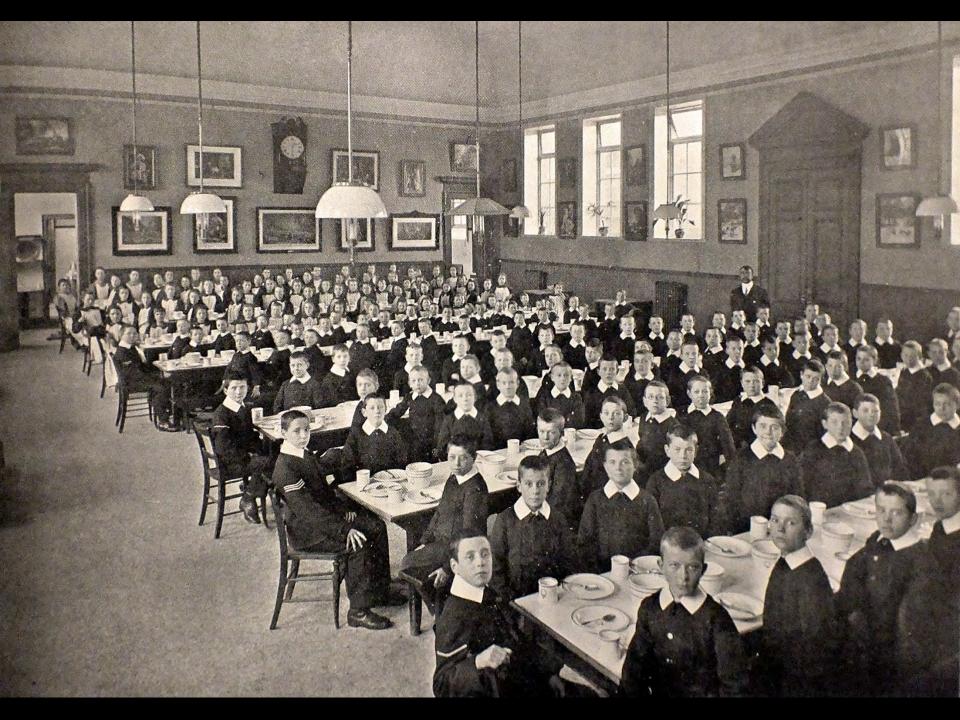

mence from 1st January,

1870, and generally on the subject of the Orphanage.

The Superintendents will forward these proceedings of the Sub-Committees, with their observations, to the General Committee which has been formed, consisting of Captain Baynes, President, and Superintendents Mott, Hayes, Gernon, Wiseman, Draper, Eccles, Worels, and Green—five of whom will be a quorum.

The General Committee will embody, as far as possible, the wishes of the Force in a

set of Regulations, which will then be printed and circulated for final approval.

The Commissioner hopes that these Committees will report as soon as possible, and that all members of the Force will co-operate in carrying to a successful issue an undertaking which he feels sure will prove a lasting benefit to the Force.

















#### Secretary during the year 1889.

| DIVISIONS, &c.      | Number of<br>Sergeants<br>and<br>Constables<br>on 31st<br>Dec., 1889. | Subscriptions<br>of Sergeants<br>and<br>Constables. | Annual Subscriptions, including those of Superintendents and Inspectors. | Donations, Profits on Concerts, and Collections in Boxes at Police Stations.