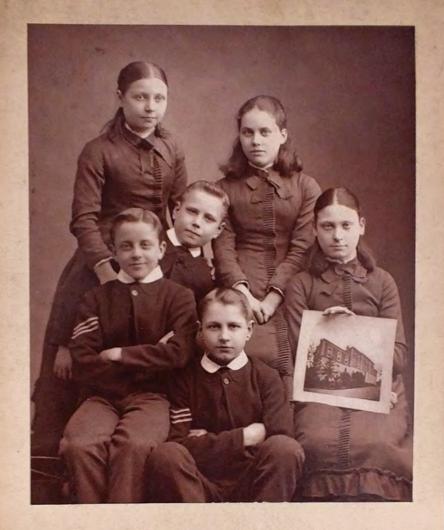

#### GROUP OF CHILDREN

OF THE

Metropolitan and City Police Orphanage.

BYRNE & C?

PHOTOGRAPHERS.

HILL STREET, RICHMOND.